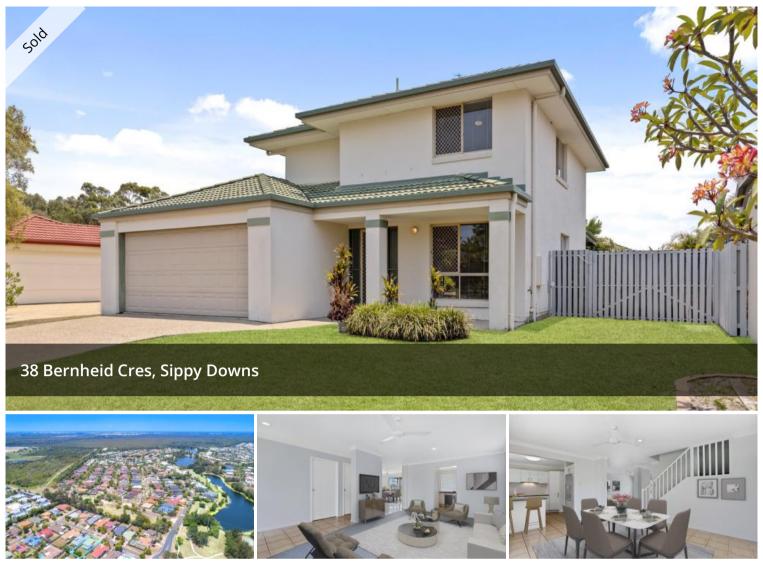

## JUST LISTED AND SET TO SELL QUICKLY!

Bringing together versatile design and impressive dimensions, this homely residence is the ultimate domain for those working to a budget and looking for something a little different, something a lot special!

Located on a 485m2 allotment just moments from the ever growing University of the Sunshine Coast in a quiet area, it's a home suitable for first home buyers, investors or those looking for an easy care allotment that can house all the vehicles, caravan and trailer

An obvious focus on indoor-outdoor entertainment showcases generous living and dining areas that frame a family sized kitchen, which offers substantial storage and bench space that link seamlessly to the covered entertaining area out back.

Upstairs the roomy master bedroom offers a good size ensuite and plenty of wardrobe space. Three further bedrooms (one without a b/in robe) and the main bathroom complete a very well laid out floor plan suitable for all manner of family arrangements.

Extras - Side access, fully fenced yard, fans throughout, fresh paint and carpet amongst other improvements, established gardens.

Offering quality, convenience and comfort at the right price in a great position, the owner wants a sale ASAP. Contact Wes to organise your inspection today!

📇 4 🛣 2 🛱 2 🗔 485 m2

PriceSOLD for \$531,500Property TypeResidentialProperty ID2943Land Area485 m2