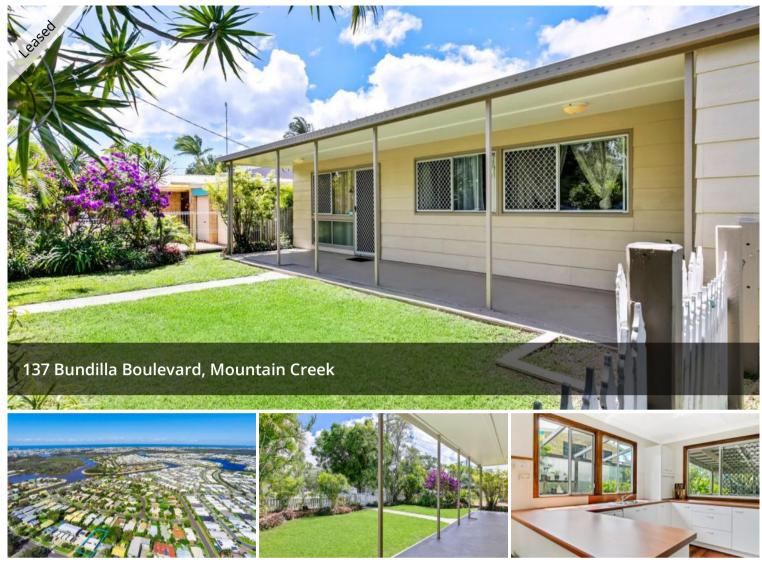

## **GREAT LOCATION - A MUST SEE!**

Conveniently located a short bike ride to your pick of the local schools and child care centres, TAFE and a short drive to the ever expanding University of the Sunshine Coast. Between 5-10 minutes to your choice of Mooloolaba or Alex beach, Sunshine Plaza or Buderim Village. Centrally located yet very private, a great combination.

Standout features include:

- 3 good size bedrooms
- Master suite offers ensuite and walk in robe
- Large open plan living zone
- Functional kitchen with plenty of bench space and storage
- Reverse cycle air conditioning
- Private outdoor entertainers area
- Fenced yard with space for the swing set or trampoline, Existing kids cubby stays!