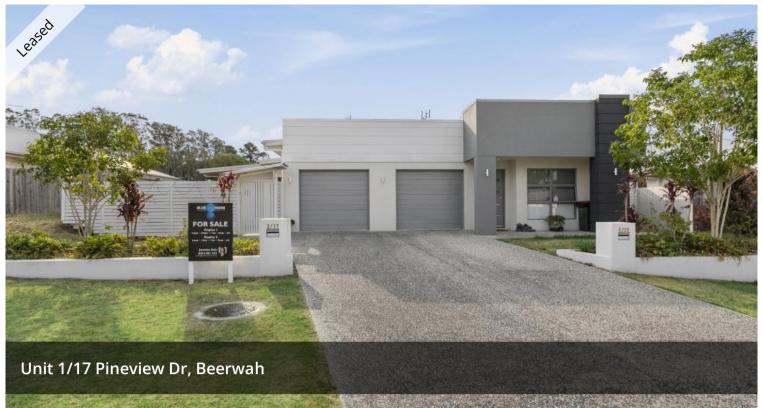

## MODEN DUPLEX

This modern, spacious duplex is situated just a short 5 min drive to Beerwah State School, 6 mins to Beerwah Train station and only 3 mins to the local shopping centres. With easy access to Steve Irwin Way and the Bruce Highway it makes both commuting and family living a breeze. Consisting of 3 generous bedrooms, two bathrooms, study nook and single car garage with internal access. A central kitchen boasting a large breakfast bar is set with views over the open plan living, dining area plus the outdoor entertaining. There is also air conditioning to the main bedroom and living area, ceiling fans throughout and fully fenced backyard.

## 🖺 3 🛣 2 🗖 1

Price \$390 per week
Property Type Rental
Property ID 3019