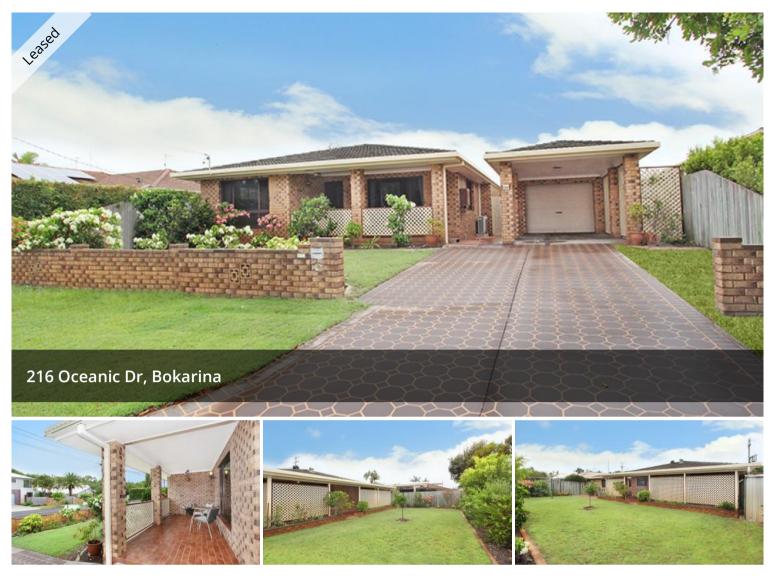

## PRIME BEACHSIDE LOCATION - GREAT BEACH WALKS AND TOP SURFING!

Ideally positioned directly opposite the beach with the beach access just 50 meters from your front doorstep. Great beach walking and a top surfing spot.

Proudly maintained by its original owner, this well presented throughout this lowset brick & tile home is as good as the day it was built. Bonus option for solar to keep costs down.

Features:

- 3 bedrooms with built in robes.
- The main bedroom features a 2-way bathroom.
- Solar electricity and a near new solar hot water system.
- Boar water & pump for garden irrigation.
- Rainwater tank.

Situated on a level easy care 570M2 block with plenty of space in the backyard.

Sleep to the sound of the surf, catch the cool sea breezes which flow throughout the home.

Remember the old saying in Real Estate? (Position, Position).