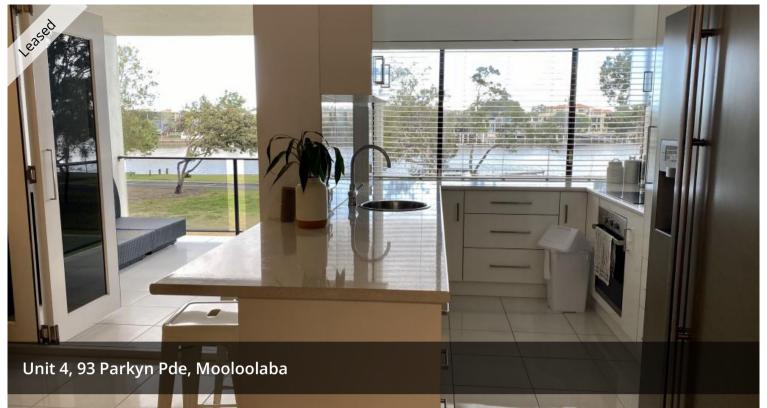

## MOOLOOLABA WATERFRONT FULLY FURNISHED

Perfectly positioned overlooking the Mooloolah River to the South and opposite Mooloolaba main beach to the North. Amazing views from the second level apartment which occupies a valuable location in a small complex of just 6 apartments. The secure gated complex has undercover parking and easy access up one flight of stairs to the immaculate fully furnished 2 bedroom unit. A low maintenance lifestyle awaits with generous sized bedrooms and well apportioned open plan living. A sheltered balcony is the perfect place for all meals to be shared, as it benefits from the water views over Penny Lane to the River. The valuable location is also a very short walk to Mooloolaba Surf club and the cafes of the esplanade. (Due to the current restrictions on open homes we will only be showing the property to tenants who have driven past the property and call us to make a private inspection). Please call 5445 6500 to view.