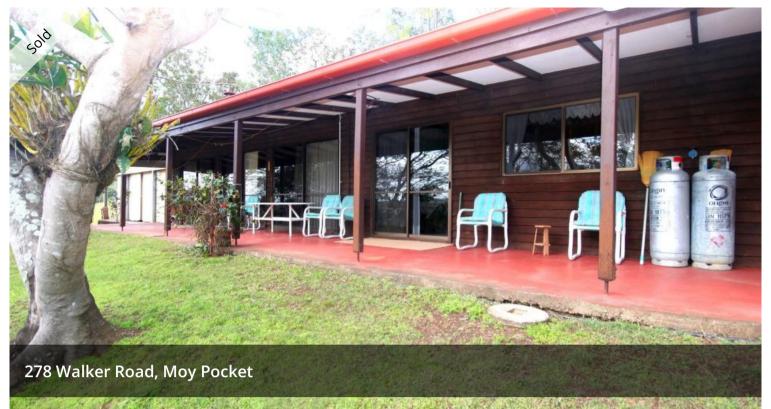

## RIVER FRONTAGE DREAM

Perched on the crest of approximately 30 acres & enveloped with river frontage. This beautiful parcel of land can cater for your livestock with good pastureland, Spring fed dam and shed for implements. The home has a long veranda overlooking the countryside and a wonderful place to enjoy a cup of brew with mates. Key features:

- -Separate dining & living
- -Country cooks kitchen
- -5 Bedrooms + Ensuite
- -Plenty of parking space

Reluctant sellers now downsizing have provided an opportunity to increase your land holding and a solid county home to provide for your sustainable lifestyle. A must see!