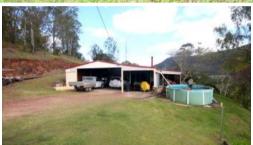

## RIVER FRONTAGE DREAM

Perched on the crest of approximately 30 acres & enveloped with river frontage. This beautiful parcel of land can cater for your livestock with good pastureland, Spring fed dam and shed for implements. The home has a long veranda overlooking the countryside and a wonderful place to enjoy a cup of brew with mates. Key features: