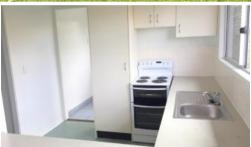

The property features:

- \* 3 generous bedrooms, master with built in
- \* Separate lounge and dining
- \* Cuddly kitchen with new stove
- \* Timber floors that would polish up a treat
- \* Freshly painted inside and out
- \* Full privacy fencing at rear / room for large shed
- \* Front deck and established gardens