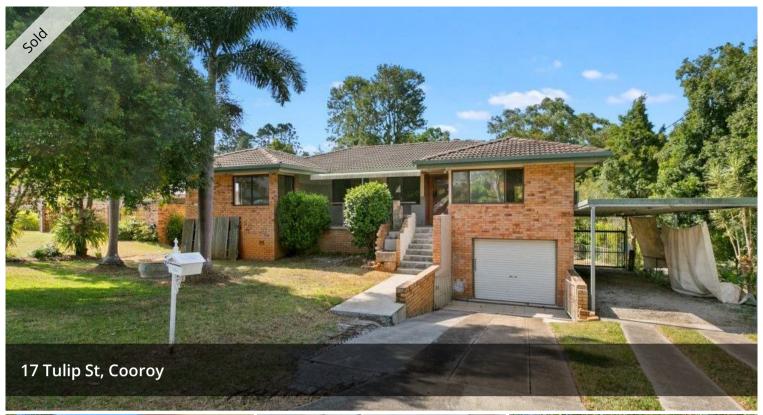

## POSITIONED PERFECTLY

Perched on a 1,429m2 approx. in a central location with easy walking distance to shops, transport and schools. This brick and tile home now awaits the keen buyer to add their special touch to update and make it their own.

With two levels of living to tap into ideal for the growing family or anyone looking for the space. With four-bedroom spaces upstairs, centralised kitchen and bathrooms positioned both upstairs and downstairs.

## 

Price SOLD
Property Type Residential
Property ID 3541
Land Area 1,429 m2