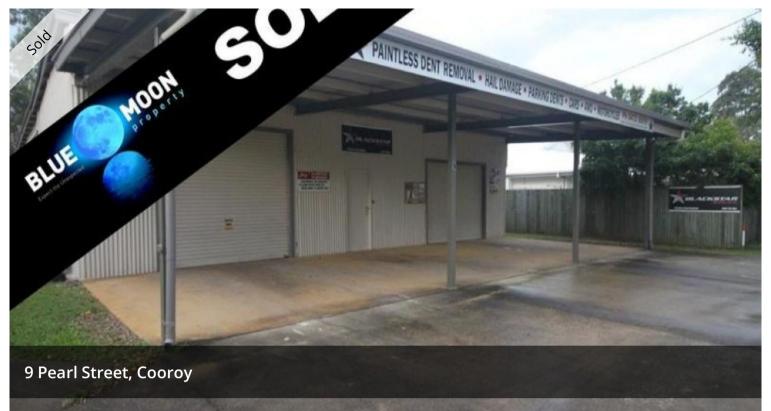

## CALLING ALL DEVELOPERS

Located in an enviable position nestled on 1012m2 allotment. Currently servicing a solid commercial tenancy providing an income whilst considering all your options. The premises currently has to offer a workshop shed 13.5 metres x 16 metres with approximately 216 square meters under roof. Plenty of 3 phase power with toilet facilities. Key features are;

- Potential multiple dwelling lot situated between 2 x unit complexes
- Ideal location, walking distance to town facilities Contact Barry on 0421 275 070 to request further information or arrange a viewing.