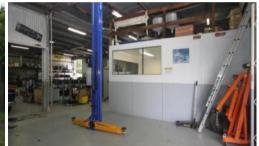

## CALLING ALL DEVELOPERS

Located in an enviable position nestled on 1012m2 allotment. Currently servicing a solid commercial tenancy providing an income whilst considering all your options. The premises currently has to offer a workshop shed 13.5 metres x 16 metres with approximately 216 square meters under roof. Plenty of 3 phase power with toilet facilities. Key features are;