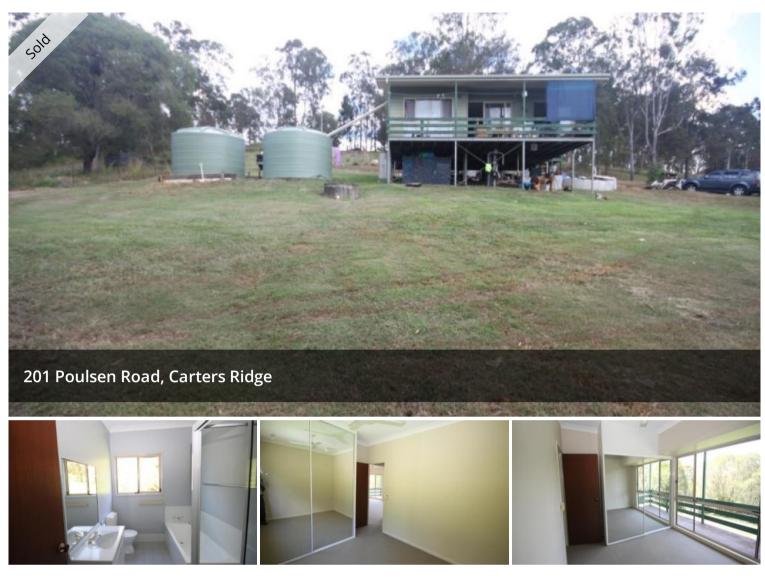

## THE PERFECT START

An almost 8 Acre allotment in a beautiful rural setting in Carters Ridge. Perfect for the horse enthusiast or hobby farmer, with plenty of space for your very own vegetable patch. A private and peaceful lifestyle awaits....

- 2 dams plus 2 x water tanks near new
- Elevated cottage with easy care living
- Decent sized bedrooms, open plan living & dining
- Perfect for horse enthusiast or hobby farmer
- Double lock up shed, plenty of space for veggie patch

Extend the dwelling for a larger home or take on the simpler life. This is a great starter for anyone entering the market. Must sell open to offers prior to Auction.

This property is being sold by auction or without a price and therefore a price guide cannot be provided. The website may have filtered the property into a price bracket for website functionality purposes only.