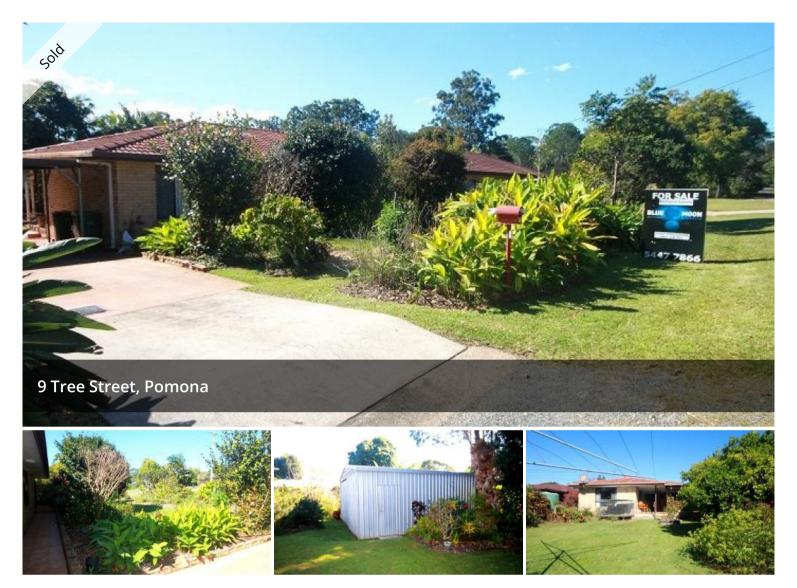

## TOO GOOD TO PASS BY

Located in the heart of Pomona in the Noosa Hinterland, within walking distances to schools, boutique eatery's , shops and sporting facilities is this low set, low maintenance fully fenced home . The home has generous kitchen and dining area leading onto the alfresco entertainers deck . The gardens are established and rainwater tanks in place. At the rear of the property a double bay shed ( man cave ) can be found .This property would suit buyers wishing to down size , the first home buyer or investor.

## 🖽 3 🛣 1 🖨 3 🗔 936 m2

| Price         | SOLD        |
|---------------|-------------|
| Property Type | Residential |
| Property ID   | 3560        |
| Land Area     | 936 m2      |