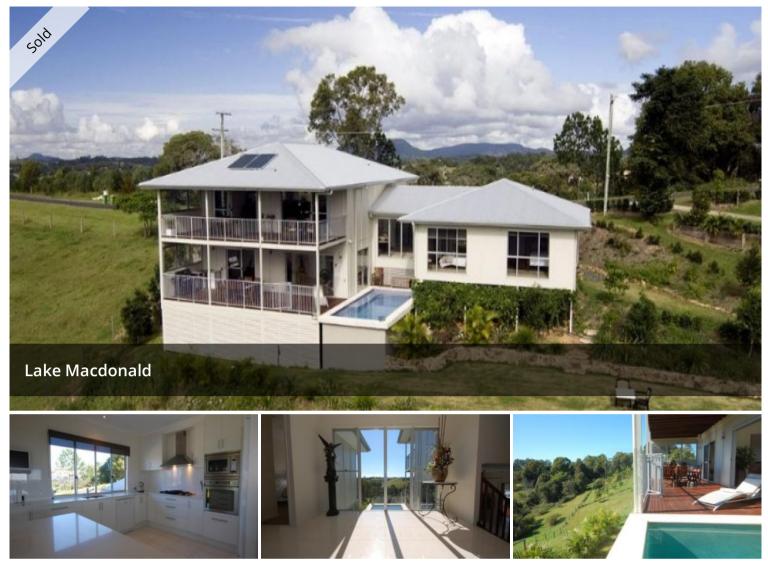

## PERCHED HIGH, THIS IMMACULATE HOME IS COMPLETELY UNIQUE

A lot of thought and attention to detail have gone into the clever, versatile design of this immaculate home. Perched high on the top of Pine Tree Drive West this home enjoys all the Hinterland has to offer. Glorious 360 degree vistas towards Eumundi range, Tinbeerwah and around to the coloured sands at Cooloola

- · Stylish contemporary fittings throughout.
- · Hi-Tech integrated audio and Ethernet system.
- $\cdot$  Huge open plan living with amazing hinterland aspect.
- · Secondary lounge/games area adjoining bedroom and shower-room.
- $\cdot$  First and second floor entertaining decks, outdoor kitchen and level pool access.
- $\cdot$  A little over 10,000m2 with dam and forest.