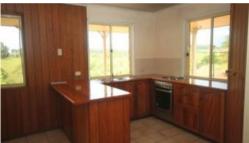

Timber wall lining featured in the kitchen and dining, complimenting the country timber kitchen

A two way bathroom with a corner spa for a relaxing soak at the end of the day

Large double shed for 2 car accommodation or equipment