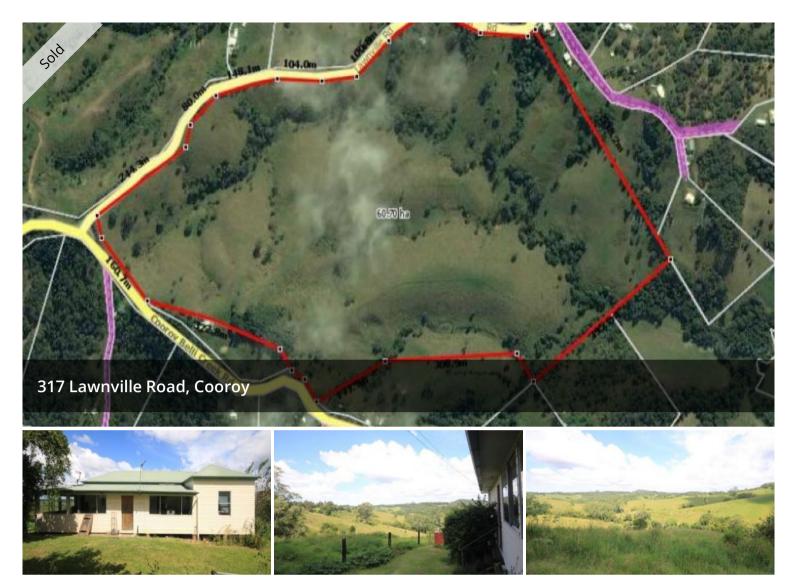

## THIS 60 HECTARE BLOCK WILL BE SOLD ON AUCTION DAY, DON'T MISS OUT!

Let this remarkably rare block become your vision.

- Huge 60.7 hectare lot [150 Acres]
- Fenced paddocks & 6 dams
- Panoramic Hinterland views
- 3 bed, 1 bath + car port
- House alone will rent for \$300 per week