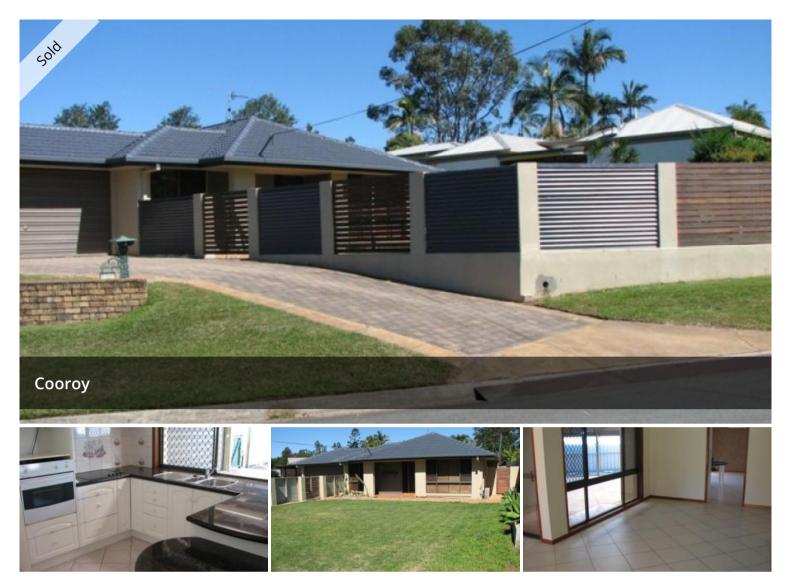

## SUPER CONVENIENT LOCATION - RIGHT IN TOWN!

This is a great family style home situated in a quite street in the heart of Cooroy.

The features are:

- Tiling throughout
- Fireplace
- Air-conditioned
- Lovely country style 2pac kitchen
- Separate lounge and dining rooms
- Fully fenced yard with high fencing
- Large front yard
- Massive enclosed entertaining area
- Double lock up garage and carport

## 📇 3 🛣 2 🛱 3 🗔 754 m2

| Price         | SOLD        |
|---------------|-------------|
| Property Type | Residential |
| Property ID   | 3587        |
| Land Area     | 754 m2      |