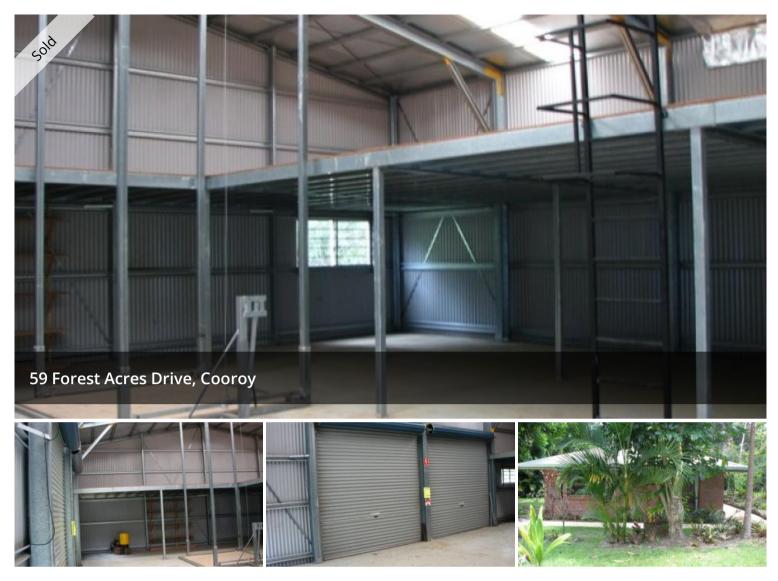

## BUY THIS FANTASTIC SHED AND GET THE HOUSE AS A BONUS!

Looking for the perfect shed to store all your tools, cars, camping, boats or whatever in?? Want to work from home and need the right shed? Then take a look at this

property: Large double lock up shed with high ceiling, power, lift and mezzanine level.

But wait, there's more.... Another double lock up shed as well!

But wait... you also get a 4 bedroom, 1 bathroom low set brick home - ceiling fans throughout, separate lounge and dining rooms, huge bathroom, laundry, and undercover entertaining area.

Situated on a large 4000sqm elevated block surrounded by tropical gardens she really is a beaut!

The above information provided has been furnished to us by the vendor/s. We have not verified whether or not that information is accurate and do not have any belief in one way or the other in its accuracy. We do not accept any responsibility to any person for its accuracy and do no more than pass it on. All interested parties should make and rely upon their own inquiries in order to determine whether or not this information is in fact accurate.