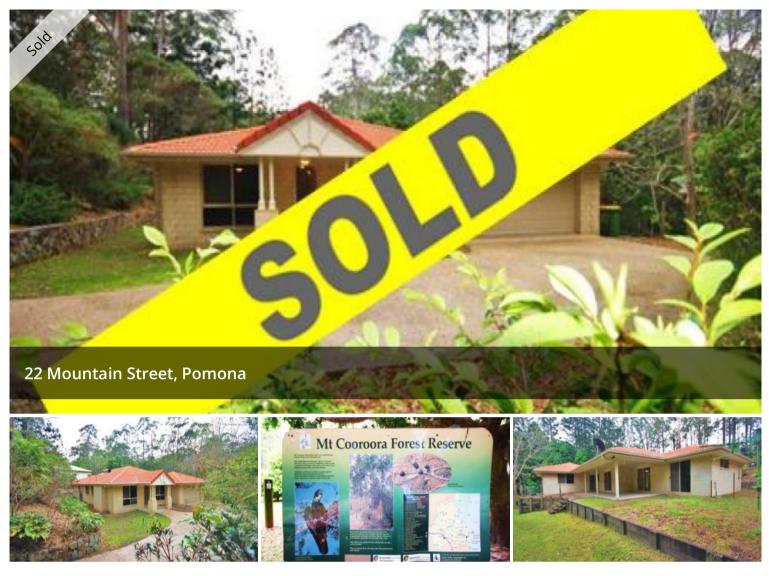

## **IMMEDIATE SALE REQUIRED... PRESENT YOUR OFFER!**

Welcome to your own slice of paradise in the Noosa Hinterland town of Pomona. So close to town whilst remaining private and natural. Take advantage of the Cooroora Mountain Park approx 100m away with bush walks and picnic areas. This modern home is nestled away from the road. The home is spacious with larger sized bedrooms, a large combined dining/living area plus another very roomy formal lounge. The home has security screens and Eco friendly solar hot water system on the tiled roof. The entertaining area is private and overlooks a lawned area which includes an adventure cubby for littlies. The beauty of this property is that you feel like you are sitting on a larger acreage but it is only an illusion as this easy care 1082m2 block sits at the back of some larger properties. Rock retaining walls dress the mostly native gardens beautifully. Town water/ town sewerage...

## 📇 3 춞 2 🛱 4

| Price         | SOLD        |
|---------------|-------------|
| Property Type | Residential |
| Property ID   | 3595        |