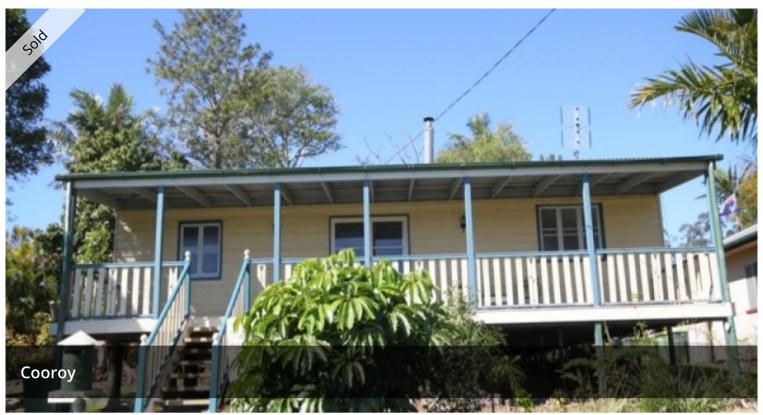

## THE QUEENSLAND COTTAGE CHARMER

This light filled home in a central position has a great view of the mountain from the front deck. A sensational 1012m2 block with private lane access. New plush carpets, freshly painted all topped off with a bathroom, additional toilet and kitchen makeover. All thin in one of Cooroy's best Streets all within walking distance to town.