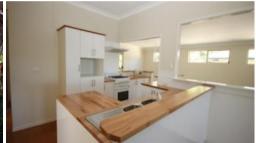

## THE QUEENSLAND COTTAGE CHARMER

This light filled home in a central position has a great view of the mountain from the front deck. A sensational 1012m2 block with private lane access. New plush carpets, freshly painted all topped off with a bathroom, additional toilet and kitchen makeover. All thin in one of Cooroy's best Streets all within walking distance to town.