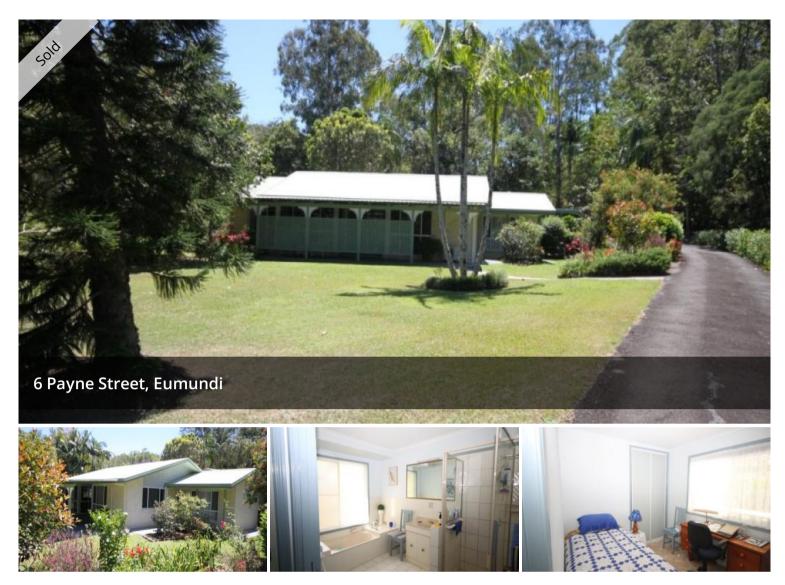

## A GARDENERS PARADISE

Situated in your own private enclave with a seasonal creek this usable flat land of 7,744m2 (just under 2 acres) has already established gardens and makes for an easy decision on where the self sustainable vege patch goes. A well presented 3 bedroom home filled with plenty of light and open plan living. Air conditioning for comfort and space to sit and relax to overlook your surrounds on the patio. Other key features include loads of water supply, centrally located & a solid shed with facilities that could easily be additional living space if needed. Positioned close to the beautiful Eumundi for modern conveniences.

## 🖪 3 🛣 1 🛱 6 🗔 7,744 m2

| Price         | SOLD        |
|---------------|-------------|
| Property Type | Residential |
| Property ID   | 3651        |
| Land Area     | 7,744 m2    |