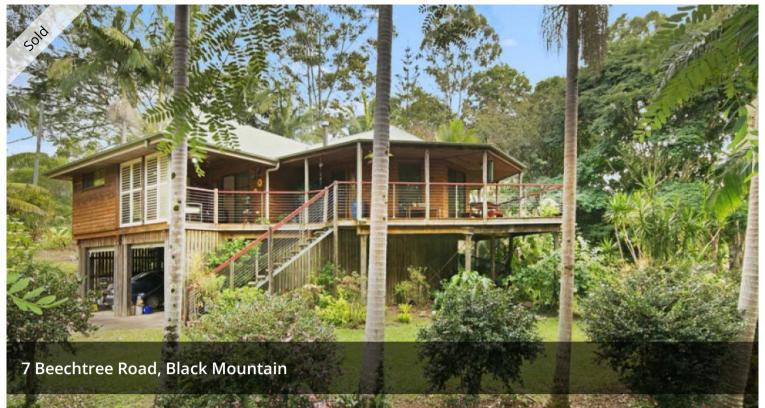

## **DUAL LIVING**

5 gentle acres with permanent creek on boundary and a good sized dam with spill way. This private property comprises of a 3 bedroom hi set Tru built timber home that blends in with its natural surrounds, relaxing verandahs capture the sounds of bird life and allows one to enjoy the peace and quiet while viewing the established gardens. Separated from the main dwelling is a fully self contained 2 bedroom cottage. The property is only a short 5 min drive to Cooroy and 20 mins to Noosa's pristine beaches. The property would suit the astute investor, the extended family or the person who wishes to work from home. The vendor has purchased elsewhere and is negotiable on the asking price