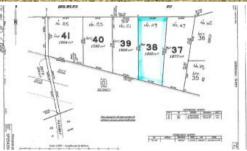

## **ROOM TO MOVE**

Located in the Noosa Hinterland town of Cooran is this 1825 m2 allotment with spectacular views to Mt Cooran.

All blocks have town water, under ground power , curb and channelling, phone and NBN.

## □ 1,825 m2

Price SOLD
Property Type Residential
Property ID 3694
Land Area 1,825 m2