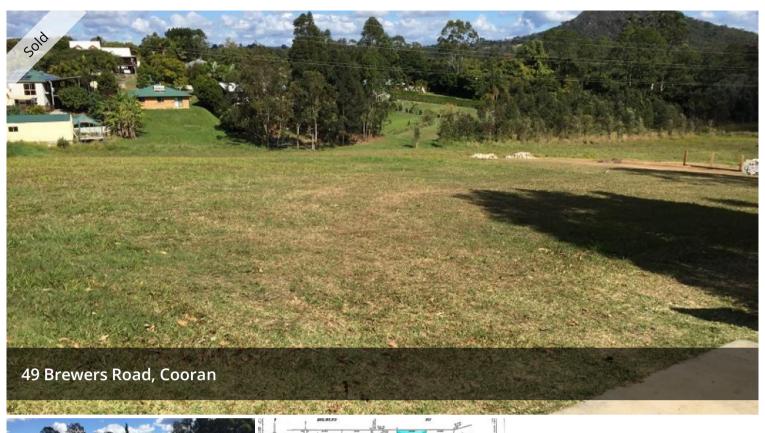

## **ROOM TO MOVE**

Located in the Noosa Hinterland town of Cooran is this 1825 m2 allotment with spectacular views to Mt Cooran.

All blocks have town water, under ground power , curb and channelling, phone and NBN.

There are no covernants in place.

An easy walk to the primary school, sporting facilities, shop, resturant and train station.

The above information provided has been furnished to us by the vendor/s. We have not verified whether or not that information is accurate and do not have any belief in one way or the other in its accuracy. We do not accept any responsibility to any person for its accuracy and do no more than pass it on. All interested parties should make and rely upon their own inquiries in order to determine whether or not this information is in fact accurate.

## □ 1,825 m2

Price SOLD
Property Type Residential
Property ID 3694
Land Area 1,825 m2