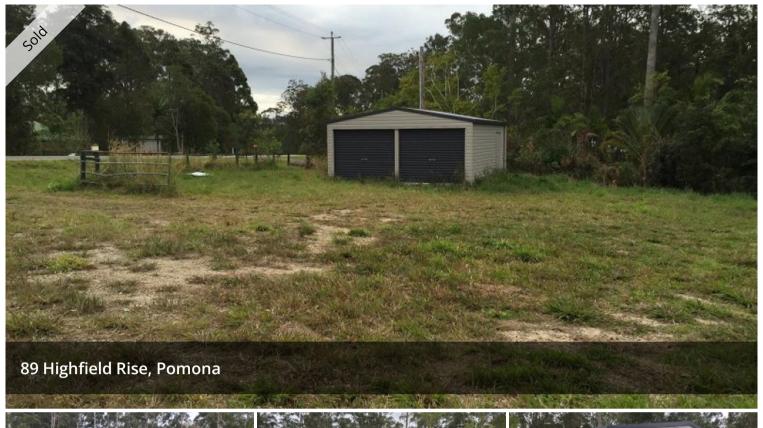

## LIVE THE DREAM

Close to the Noosa Hinterland town of Pomona and only 20 minutes to Noosa's pristine shores is this 8,533 m2 parcle of land with a 2 bay colourbond shed.

The property lends its self to a lifestyle and you can only value ad by building your new home.

□ 8,533 m2

PriceSOLDProperty TypeResidentialProperty ID3696Land Area8,533 m2