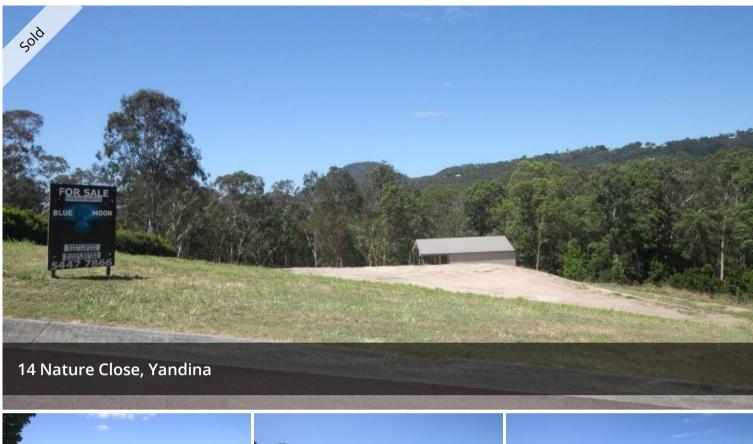

## **BUILD YOUR DREAM HOME**

With all the preparations complete this large elevated block is ready for bricks and mortar. Set in a quiet cul-de-sac surrounded by prestige properties the building opportunities are endless, only limited by your imagination.

A 9x12 colorbond shed sits below the recently leveled house site with the 4,423 m<sup>2</sup> block backing onto bushland providing views back towards Mt Ninderry and complete with dog proof fencing either side.

Only 10 minutes to Coolum and patrolled beaches this is the lifestyle opportunity to build your dream home, then relax and enjoy.

Highlights:

- \*Quiet cul-de-sac
- \*Curb and channel with underground power
- \*House site levelled and ready to go
- \*Shed ready for the weekend visits whilst you build
- \*Never to be interrupted views to Mt Ninderry
- \*Only 10 minutes to Coolum, shops, schools and beaches
- \*8 minutes to the sunshine motorway and 15 minutes to the Bruce highway
- \*Over an acre of usable land backing onto beautiful bushland \*School bus run
- \*Highly sought after area