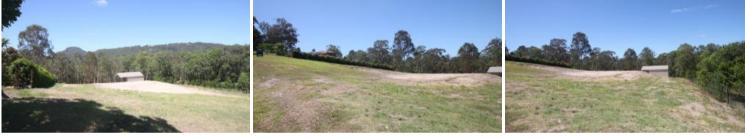

A 9x12 colorbond shed sits below the recently leveled house site with the 4,423 m<sup>2</sup> block backing onto bushland providing views back towards Mt Ninderry and complete with dog proof fencing either side.