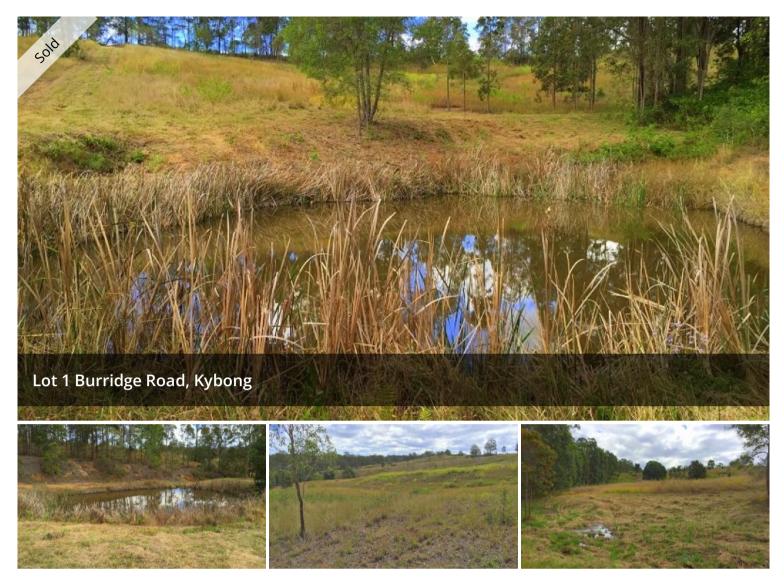

## CONTRACT FALLEN OVER OWNER WANTS ANOTHER

Located between Noosa and Gympie elevated with 2 road frontage is this 26.88 acre undulating parcel of land waiting for inspiration. The property has many sites where one can build their desired home, there are no covenants in place. The property boasts 180 degree views, small pockets of tree ferns and a dam. Easy access to the new Bruce Highway.