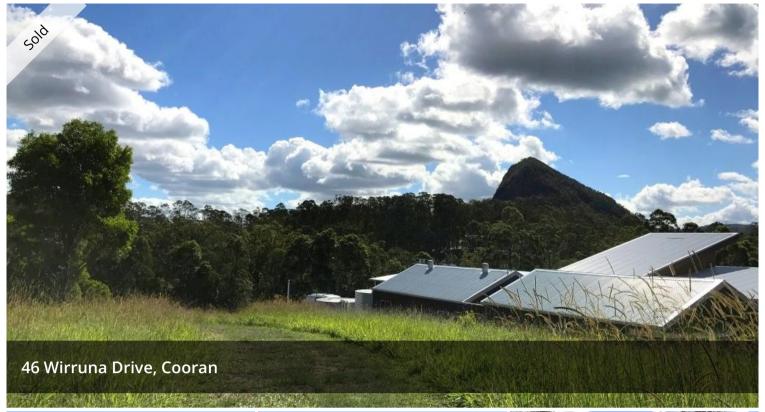

## **BEST BLOCK IN RIDGES ESTATE**

Resale my Vendors loss your gain Without question. This is the best block in Ridges Estate at over 2 acres of usable land, Ridges' largest block is perched on the highest point of the hill with uninterrupted Northerly views of Mount Cooran.

The blocked is cleared and offers a generous flat building area, it then slops gradually to the rear and backs onto a permanent bush reserve and local waterway. It is a great spot to explore and still only minutes from town.

The estate has no covenants with power underground to the front of the block with kerb and channelling and is located at the top of the cul de sac. With all of this and its close proximity to the Noosa trails, it won't last long. Call today for your inspection.