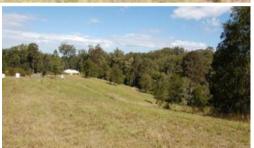

## HIGH SET, SCENIC AND NATURALLY NICE

6,000 sq metres
Flat, easy building block
Cul-de-sac location
Protective Covenants in place
Zoned 'Sustainable Rural Residential'
Good Capital Growth Area
10 minutes to Noosaville
8 minutes to Eumundi
25 mins to Maroochy Airport
75 mins to Brisbane Airport

□ 6,000 m2

Price SOLD
Property Type Residential
Property ID 3706
Land Area 6,000 m2