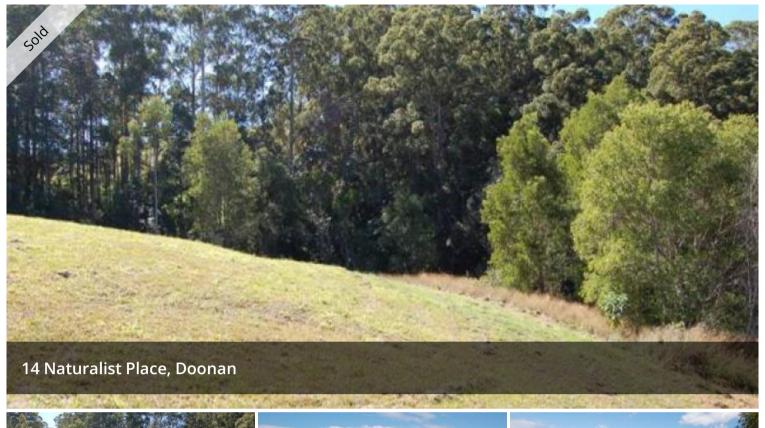

## HIGH SET, SCENIC AND NATURALLY NICE

6,000 sq metres
Flat, easy building block
Cul-de-sac location
Protective Covenants in place
Zoned 'Sustainable Rural Residential'
Good Capital Growth Area
10 minutes to Noosaville
8 minutes to Eumundi
25 mins to Maroochy Airport
75 mins to Brisbane Airport

□ 6,000 m2

Price SOLD
Property Type Residential
Property ID 3706
Land Area 6,000 m2