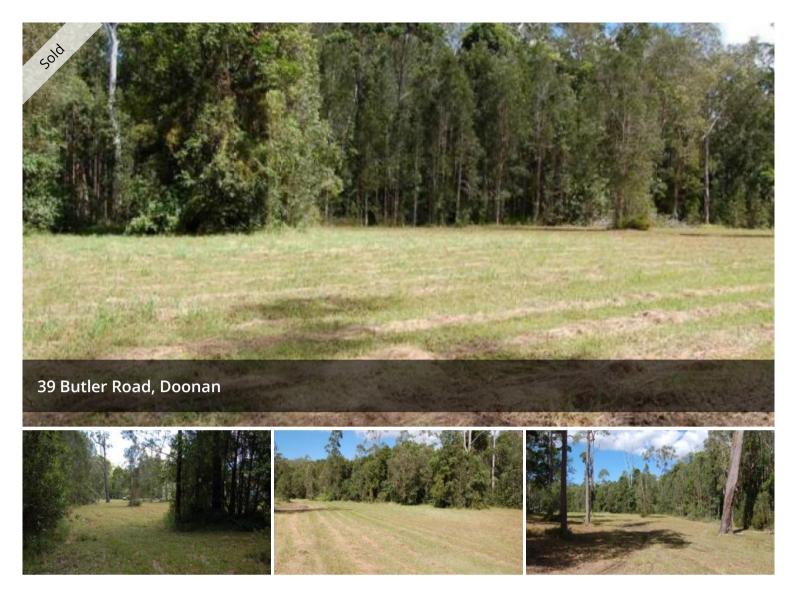

## **BRILLIANT ACREAGE READY TO BUILD**

Over one hectare, that's 21/2 acres, of good level land in Butler Rd, a culde-sac in a lovely part of Doonan.

A great neighbourhood, quiet and peaceful Flat & clear on the buildable area, plus lovely forest Total 10,650 square meters Wooded parkland immediately adjacent Never be built out, absolute privacy in your rear yard Excellent for children and families of all ages School Bus Route just up the Road

10,650 m2

Price SOLD
Property Type Residential
Property ID 3708
Land Area 10,650 m2