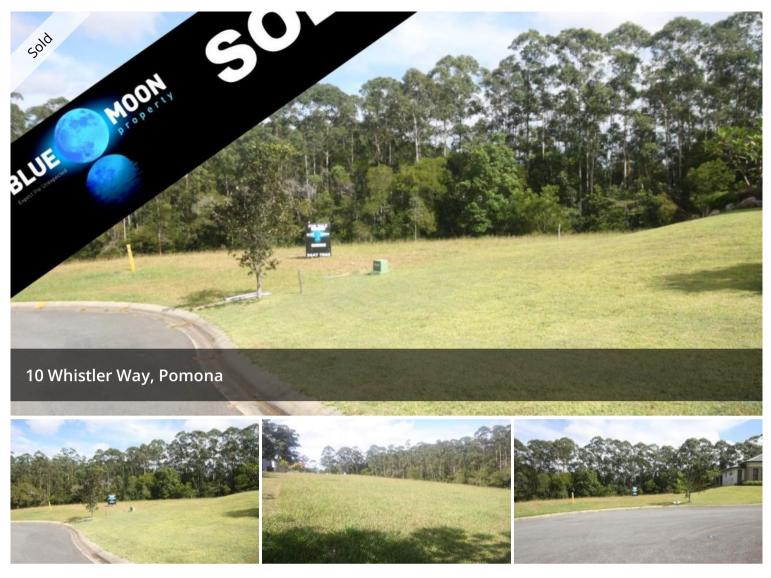

## A CLEAN SLATE

- \* Located in the Noosa Hinterland in the Blue Chip Songbird Estate..
- \* Walking distance to the village of Pomona, school and parks
- \* 20 mins to Noosa's pristine beaches
- \* Powered site with town water and sewerage available
- \* Bitumen road, curb and Channelling in place
- \* Cul-de-sac position

## 🗔 1,324 m2

| Price         | SOLD        |
|---------------|-------------|
| Property Type | Residential |
| Property ID   | 3718        |
| Land Area     | 1,324 m2    |