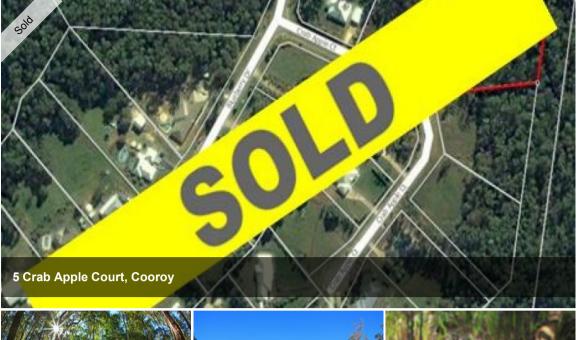

## QUALITY 1.4 ACRE HINTERLAND LIFESTYLE BLOCK - IMMEDIATE SALE REQUIRED

Sensational location and an oasis of calm. Move now!

- 5,692m2 [1.4 Acres] buildable parcel
- Quiet, peaceful & family friendly location
- less than 5 minutes to the Cooroy & Pomona CBD with dining, shopping & direct train access to Brisbane
- 20 minutes to the Noosa Hub including pristine beaches, shopping & entertainment

## 5,692 m2

Price SOLD
Property Type Residential
Property ID 3720
Land Area 5,692 m2