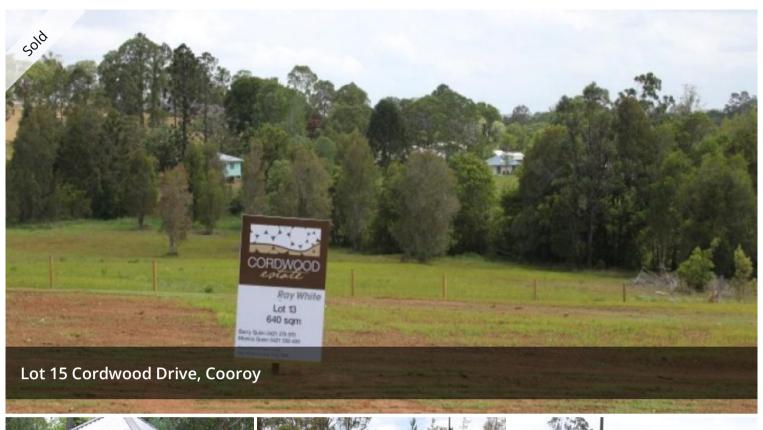

## **BUILD YOUR DREAM HOME HERE**

Lot 15, 600 m2, rectangular shaped block is a North facing gently sloping lot ready for its new home.

Cordwood Estate is within walking distance of the CBD of Cooroy and Train Station with North and South-bound schedules. This convenient parcel of land is also within walking range to bus stops.

□ 600 m2

PriceSOLDProperty TypeResidentialProperty ID3725Land Area600 m2