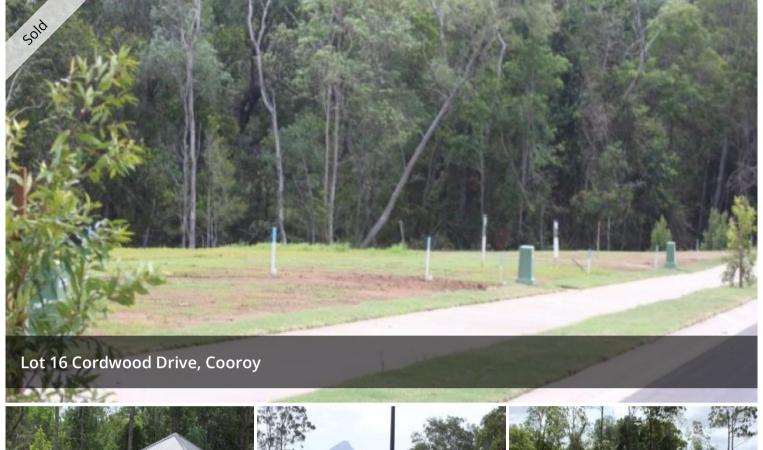

## WAKE UP INVESTORS

Lot 16 is a North facing 604 m2, rectangular shaped block close to everything Cooroy has to offer.

New home rentals for families are in high demand in Cooroy, a hinterland location that offers so much.

Easy access to the Bruce Highway, bus and train transport taking you north and south, a short 25 minute drive to Noosa's best beaches, a safe friendly environment to bring up a family and of course access to a range of schooling options.