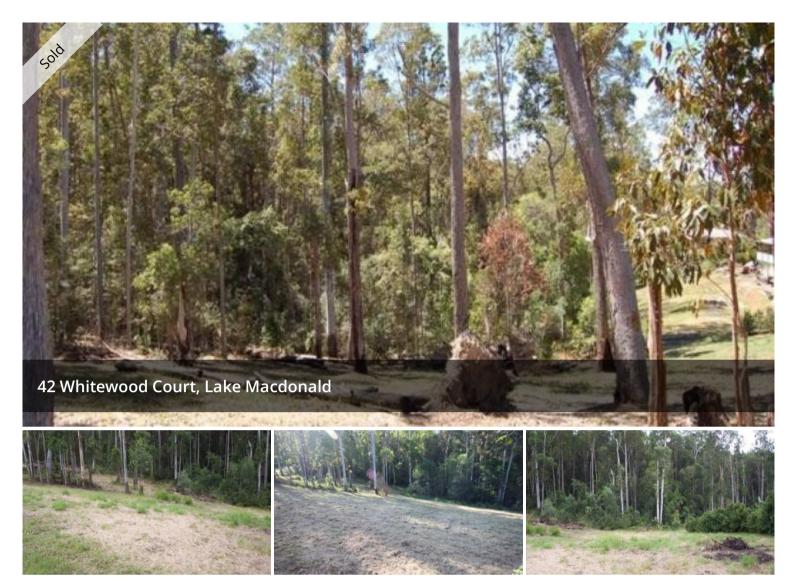

## HUGE PRICE REDUCTION NOT TO BE MISSED!

With very few parcels set just over an acre available - an opportunity exists to build your big shed and home. Owner's instructions are he wants the parcel SOLD! Request a map and builders contacts from us to assist in your research today.

- \* 5607m2 block situated at the end of a quiet cul-de-sac
- \* 10 minute drive to Cooroy town centre
- \* Great hinterland surrounding
- \* Peaceful & private block

The above information provided has been furnished to us by the vendor/s. We have not verified whether or not that information is accurate and do not have any belief in one way or the other in its accuracy. We do not accept any responsibility to any person for its accuracy and do no more than pass it on. All interested parties should make and rely upon their own inquiries in order to determine whether or not this information is in fact accurate.

## 🗔 5,607 m2

| Price         | SOLD        |
|---------------|-------------|
| Property Type | Residential |
| Property ID   | 3734        |
| Land Area     | 5,607 m2    |