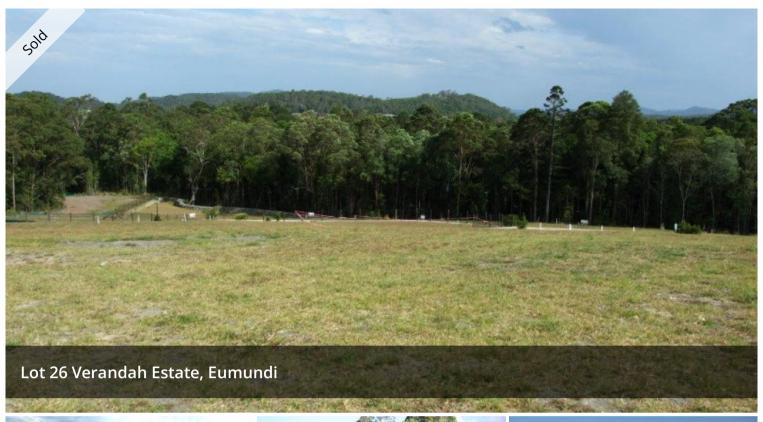

## **PRIVACY & SECLUSION**

An estate that offers premium building sites in a tree top setting. Situated in the culturally rich town of Eumundi with plenty of cafe's, bookshop and the ever popular Eumundi Markets. The 707m2 block offers elevation, capturing breezes & light will be a big tick in any new housing design. Whether it's your new home your have always dreamed of or your simply increasing your investment portfolio – there could well be no better estate.

🖸 707 m2

Price SOLD
Property Type Residential
Property ID 3736
Land Area 707 m2