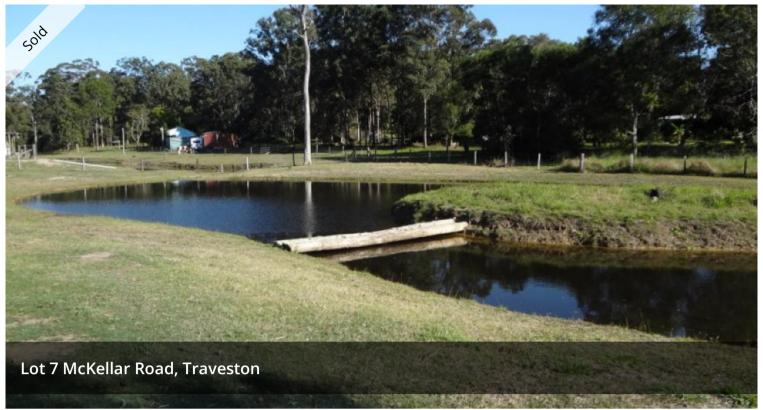

## PRICE REDUCED- MOTIVATION FORCES SALE

Located in a small country town only 25 minutes from Noosa, is this 9,105m2 block featuring:

- \* Double Colourbond Shed
- \* Large dam with island
- \* Fully fenced
- \* Power and phone available
- \* School bus at the door
- \* Mail delivery/ garbage pick up

9,105 m2

PriceSOLDProperty TypeResidentialProperty ID3750Land Area9,105 m2