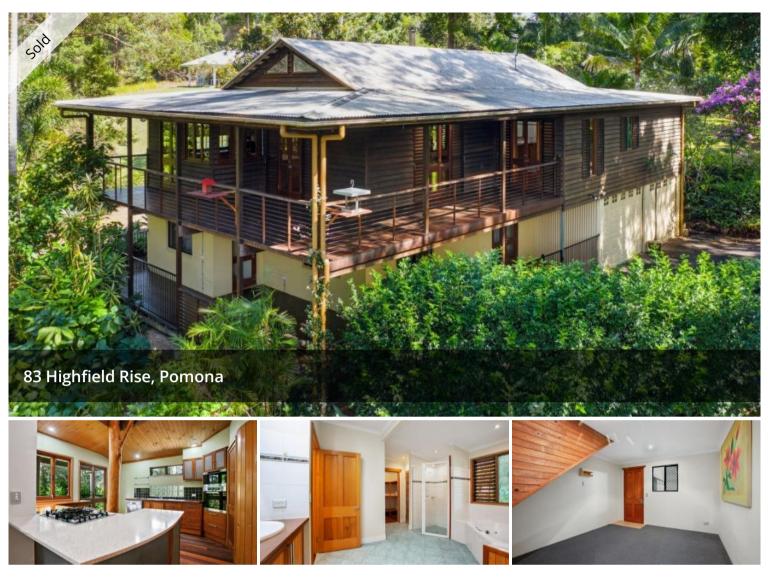

## A CENTERPIECE FOR NATURAL LIVING!

This gorgeous treehouse will inspire you to embrace sustainable living. With soaring timber truss ceilings, timber pole uprights, incredible tree top views overlooking the lush garden space and an inviting fireplace to complete this custom-built property. Positioned for ultimate privacy featuring:

- 4 bedrooms & 2 bathroom
- Large corner bath ideal for a relaxing soak
- Expansive open plan dining & living
- Warming timber kitchen with gas cooking
- Huge garaging space
- Wrap around verandah's to take nature in
- 2.1 acres with ample water storage
- Vegetable patch already to go

Showcasing natural timbers throughout is what completes this perfect escape. If you want a getaway from the hustle and bustle of city living but still want the convenience of services close by with only a short drive to shops and services, then look no further! Book your private inspection today.