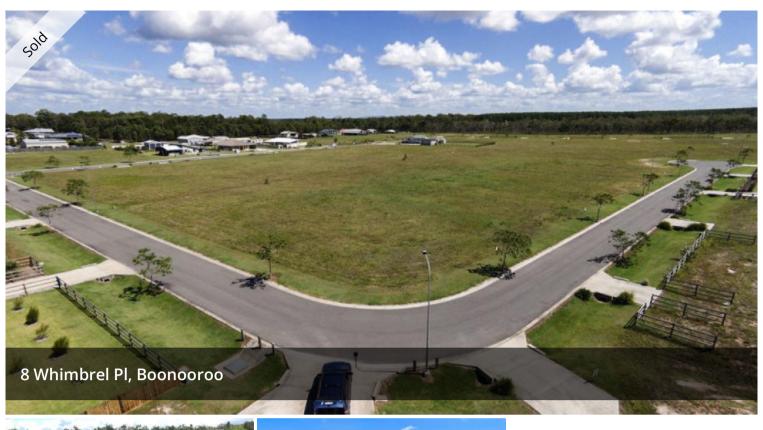

## **BOONOOROO POINT ESTATE**

Land for sale! The owners are practically giving this block away! At \$79,000 for a flat half acre in beautiful Boonooroo, you just can't go wrong.

Just listed, enquire today to secure your piece of this idyllic location.

2,144 m2

Price SOLD for \$72,000

Property Type Residential

Property ID 3807 Land Area 2,144 m2