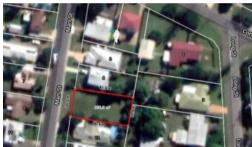

## **2 BLOCKS FROM WATERFRONT**

Here's a rare opportunity to build your new home in an established neighbourhood, only two streets back from the Esplanade, in peaceful Point Vernon.

Perfectly level 816m2, with 20 metre frontage.

## □ 816 m2

Price SOLD for \$213,000

Property Type Residential

Property ID 3863 Land Area 816 m2