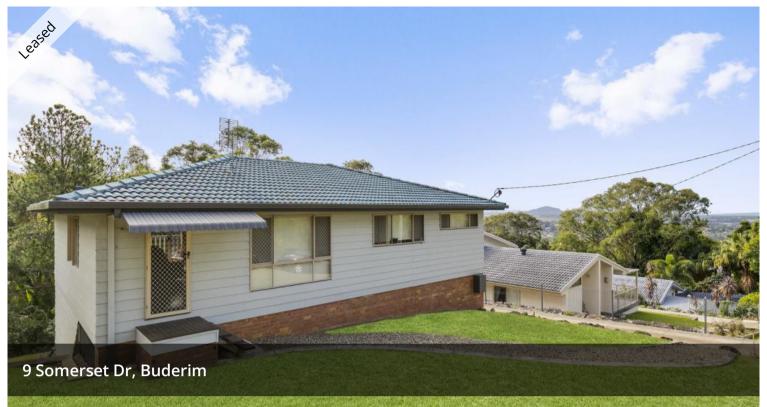

## **BUDERIM, VIEWS, RENOVATED COTTAGE**

- Brilliant Buderim Location with Valuable Ocean Views
- Funky cottage with polished timber floors, tiles and carpets.
- · Modern kitchen and cabinetry installed
- 3 bedroom / 2 bathroom with plenty of space
- New ensuite and new bathroom
- Renovated to appeal to tenants looking for a clean modern retreat
- 1308m2 total land size with 20 metre frontage onto Somerset Drive