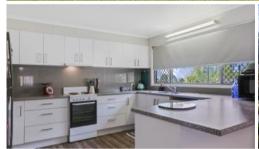

## **BUDERIM, VIEWS, RENOVATED COTTAGE**

- Brilliant Buderim Location with Valuable Ocean Views
- Funky cottage with polished timber floors, tiles and carpets.
- · Modern kitchen and cabinetry installed
- 3 bedroom / 2 bathroom with plenty of space
- New ensuite and new bathroom
- Renovated to appeal to tenants looking for a clean modern retreat
- 1308m2 total land size with 20 metre frontage onto Somerset Drive