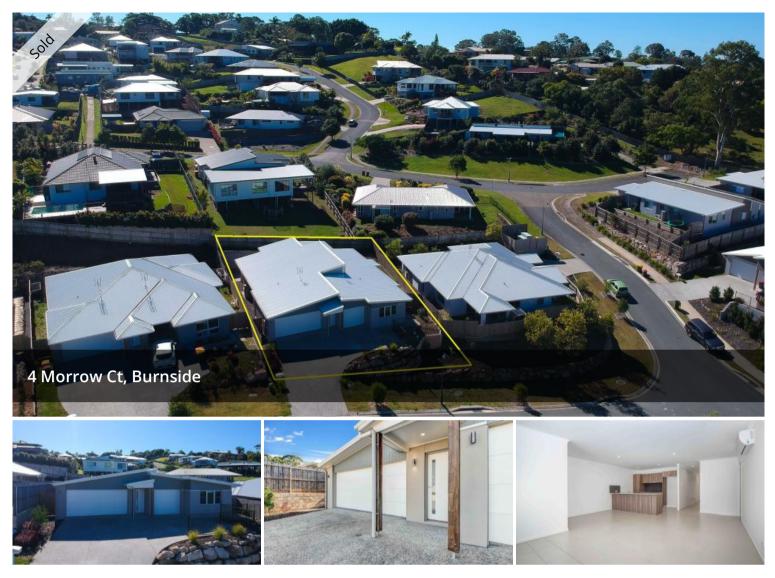

## UNDER CONTRACT - SUNSHINE COAST DUPLEX INVESTMENT – RENTAL RETURNS \$790 PER WEEK

With historically low interest rates, now is the time to secure this brandnew duplex on a single title with low council rates. These types of investment are no longer available with the changes to council regulations, this is one of the remaining few. Located in the premier Henebry Height estate, just minutes from Schools, Shopping Centres and Hospitals. This is hands down one of the best investments you will find for your Super Fund. Also, an ideal property for a family needing a dual living arrangement.

Unit 1: Rented at \$440 per week

- 3 bedrooms, Master bedroom with en-suite
- Separate dining and spacious living area
- Double lockup garage, Alfresco entertainment
- Private courtyard, quiet cul-de-sac with no through traffic

Unit 2: Rented at \$350 per week

- 2 bedrooms with built-in wardrobes, 1 bathroom
- Combination lounge and dining area, galley style kitchen
- Single lockup garage and parking bay
- Private courtyard and Alfresco entertainment