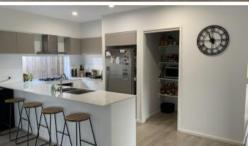

- Main bedroom with ensuite
- 3 generous sized bedrooms with built in robes
- Ceiling fans throughout
- Seperate media room
- Spacious kitchen with modern appliances, gas cook top, walk in pantry
- Double lock up garage
- Low maintenance yard
- \*Tenants to pay water usage
- \*Tenants responsible for gas refills