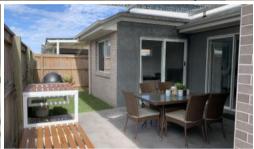

- Main bedroom with ensuite
- 3 generous sized bedrooms with built in robes
- Ceiling fans throughout
- Seperate media room
- Spacious kitchen with modern appliances, gas cook top, walk in pantry
- Double lock up garage
- Low maintenance yard
- \*Tenants to pay water usage
- \*Tenants responsible for gas refills