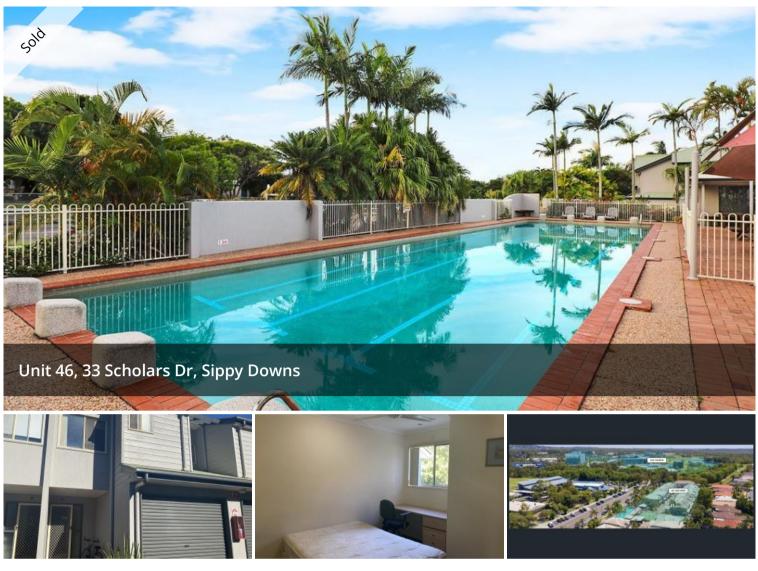

Just 200m from the front steps to the University of the Sunshine Coast, 'The Village' complex on Scholars Dr is one of the leading student accommodation complexes in the Sippy Downs precinct. U46 occupies a valuable position within the complex at the end of Scholars Dr, close to the University entrance.

Featuring:

Spacious, private bedrooms

One room currently leased, two are vacant for ease of access during the sale

Fantastic onsite managers

Two swimming pools within complex

Tennis court

Location backs on to University Grounds