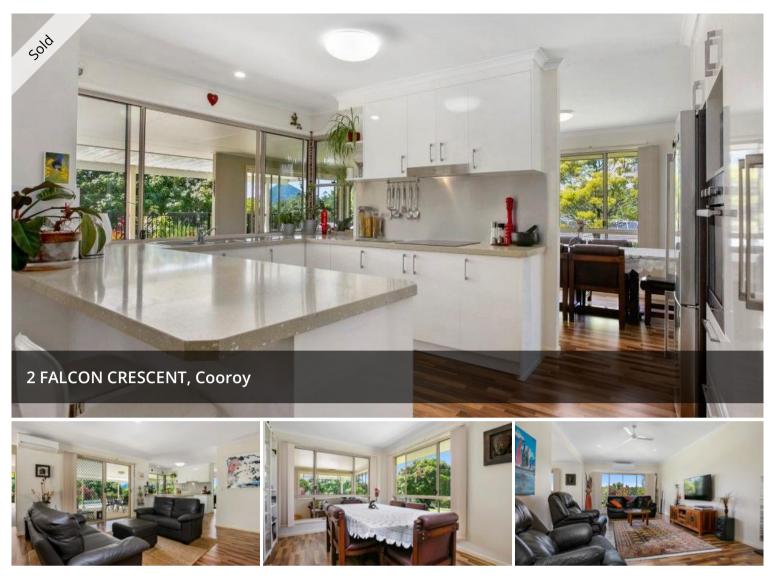

# YOUR VERY OWN PIECE OF PARADISE AWAITS!

This fantastic family home has been built to last and the quality of fit and finish shows. Arriving at the porte cochére entry, you will immediately feel at home in this relaxed environment. This near acre block truly provides the sense that you are indeed living amongst botanical gardens. Relax under the expansive covered outdoor area overlooking views of Cooroy Mountain and the sparkling inground pool, sprawling lawn, as well as the established gardens and the majestic mature trees, it's truly your own piece of paradise.

- 4 spacious bedrooms
- Master suite with ensuite & Walk in Robe
- Air conditioning & fans for comfort
- Multiple living areas with timber flooring
- Huge kitchen with stone benchtops and modern appliances
- Large undercover entertaining area
- Saltwater Inground Resort style Pool
- Solar Power, garden shed, + 3.5 x 6.5m shed
- Double gated side access for additional structures
- Easy walk to Cooroy town centre, local schools and train
- Town water & sewer & tank water