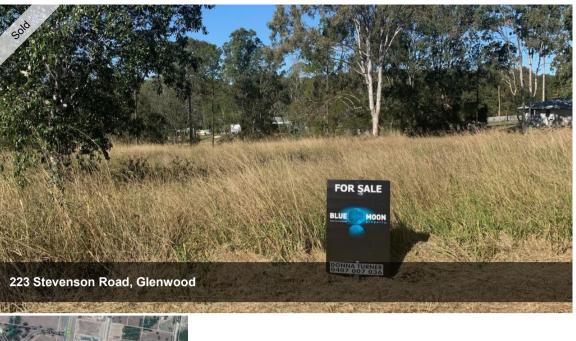

## LOCATED IN THE GROWING COMMUNITY OF GLENWOOD IS A 5,500M2 QUALITY PIECE OF LAND TO BUILD YOUR NEW HOME.

The land has been mostly cleared for a house site.

Close to the local shops and Bruce Highway puts this property on the map and is worthy of a full walkover in order to fully appreciate what is on offer.

- \* 5,500m2 of gently sloping land
- \* Close to shops
- \* Quiet area
- \* Plenty of wildlife

The above information provided has been furnished to us by the vendor/s. We have not verified whether or not that information is accurate and do not have any belief in one way or the other in its accuracy. We do not accept any responsibility to any person for its accuracy and do no more than pass it on. All interested parties should make and rely upon their own inquiries in order to determine whether or not this information is in fact accurate.

## 5,500 m2

| Price         | SOLD for \$68,000 |
|---------------|-------------------|
| Property Type | Residential       |
| Property ID   | 3969              |
| Land Area     | 5,500 m2          |