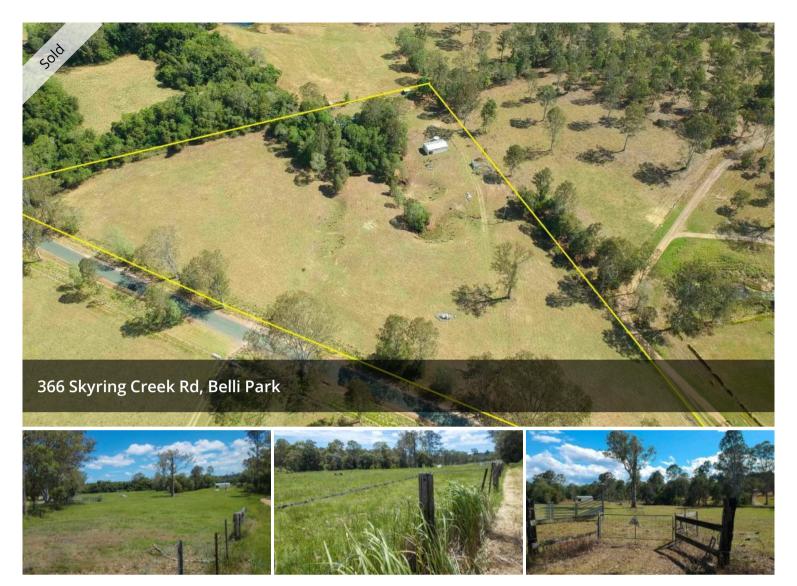

# UNDER CONTRACT - BEST VALUE ACREAGE ON THE SUNSHINE COAST – 3.73 HECTARES

Get in quick to secure the superb acreage block located in Belli Park. A short 20-minute drive to the beautiful township of Eumundi and just 15 minutes to Kenilworth. Offering 3.73 hectares/9.21 acres of flat usable land. A large 8x7 shed colour bond is in place with water tanks and an 8x8 tractor shed. This property offers the best of both worlds, the country lifestyle many people dream of with all the modern amenities just minutes away.

The owners have issued clear instructions, this property must be sold! Sunshine Coast acreage properties like this don't last long so call to book your inspection.

🗔 9.21 ac

PriceSOLD for \$575,000Property TypeResidentialProperty ID4065Land Area9.21 ac