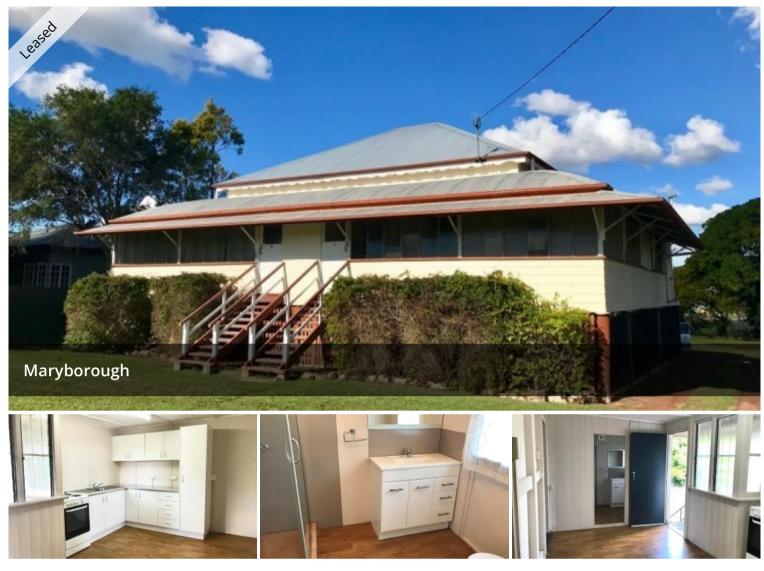

## **CENTRALLY LOCATED UNIT REF# 1714**

This neat and tidy one bedroom unit is within walking distance of all amenities including the CBD, Eskdale Park and takeaway shops & restaurants.

Features include;

- Open plan kitchen and dining
- Electric cooking and hot water
- Walk in wardrobe
- Crimsafe screen doors and security screened windows
- Neutral colour palette throughout
- Shared laundry space with your own double tub and tap set
- Car accommodation under
- Private side access
- Lawn maintenance included