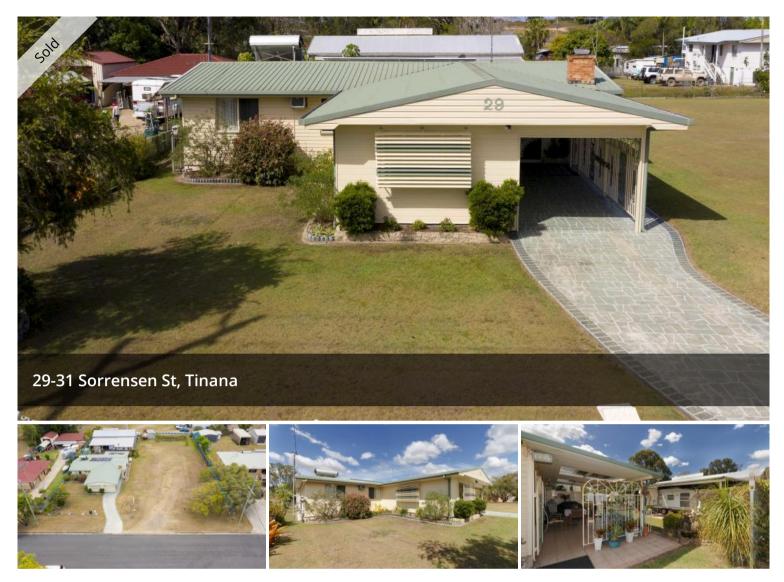

## A WONDERFUL PLACE TO CALL HOME

A WONDERFUL PLACE TO CALL HOME

This much loved family home has been meticulously cared for over 50 years. A split level, three bedroom home with ensuite, huge separate craft/utility room, beautiful timber floors and modern kitchen, there's room for all the family PLUS a 15m x 7m shed at the rear for the boys' toys and a caravan/car port as well.

- 2,024m2 (half acre) allotment on two titles
- 3 bedrooms, 2 modern bathrooms
- Glorious timber floors
- Huge craft/utility room
- Cosy fireplace
- All weather outdoor entertaining area
- Solar power, and solar hot water
- 15 x 7 shed with 3 phase power and overhead crane
- Rainwater tank, established gardens