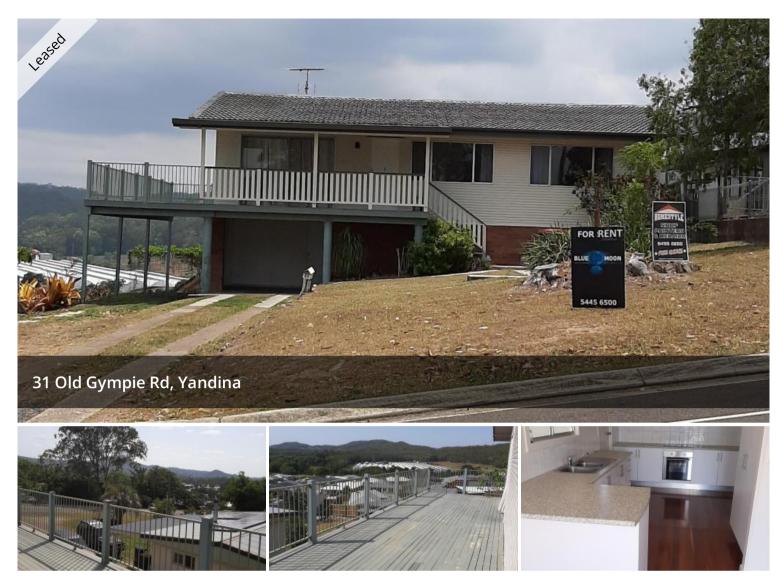

## YANDINA GEM

This highset timber home is located along one of the tree lined streets in Yandina. Close to all amenities including schools, shops and bus routes.

Features include:

3 good sized bedrooms with built in robes.

Air conditioning in the main bedroom.

Spacious verandah with lovely outlook.

Polished floorboards throughout.

Large, open plan living area and separate sunroom at rear.

Car accommodation underneath the house with extra space for storage.

Large front & rear yards.

Pet Considered.

The above information provided has been furnished to us by the vendor/s. We have not verified whether or not that information is accurate and do not have any belief in one way or the other in its accuracy. We do not accept any responsibility to any person for its accuracy and do no more than pass it on. All interested parties should make and rely upon their own inquiries in order to determine whether or not this information is in fact accurate.