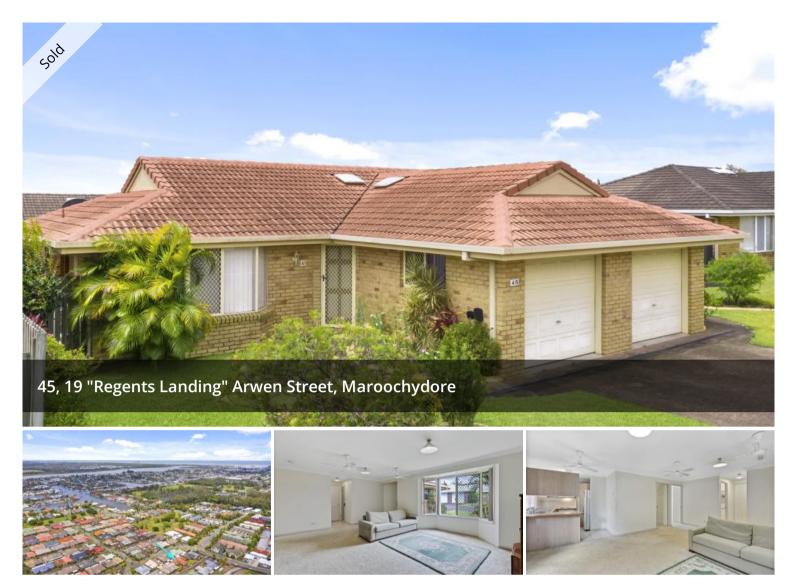

## LOW MAINTENANCE LIVING IN A PEACEFUL LOCATION!

This low set, centrally located, freehold villa in Regents Landing offers a great buy for anyone who's looking for a first home, easy downsize or smart investment. With a coat of paint and some TLC, it's ready to modernise to suit your own taste. The owner has relocated and the unit is vacant with immediate possession available.

- 2 good size bedrooms with built in robes and ceiling fans
- Functional kitchen with large corner pantry and plenty of bench space
- Open plan kitchen, dining, living area with reverse cycle air conditioning for year round comfort
- Main bathroom with bath and separate toilet
- Covered patio and private courtyard, the perfect place to relax or entertain
- Remote single lock up garage with direct internal access
- Security screens throughout
- Quiet and well maintained pet friendly complex
- Low Body Corporate fees
- Close to everything Maroochydore has to offer

Regents Landing offers a peaceful, private and secure complex to call home. Conveniently located within walking distance to public transport, schools and local tavern. Just a 5 minute drive to Sunshine Plaza and Maroochydore CBD with easy access to the motorway in both directions.