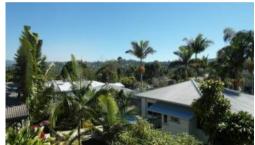

- \* Open plan living, dining and kitchen area with lovely views over Nambour from the balcony off the dining area
- \* Large 'double' bedroom with mirrored robes and ceiling fan
- \* Spacious bathroom offering shower cubicle, vanity and toilet
- \* Laundry nook off the bathroom
- \* Single car park situated under the unit
- \* Small complex of 8 has been recently painted on the exterior