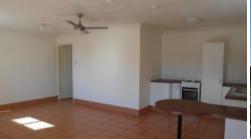

- \* Open plan living, dining and kitchen area with lovely views over Nambour from the balcony off the dining area
- \* Large 'double' bedroom with mirrored robes and ceiling fan
- \* Spacious bathroom offering shower cubicle, vanity and toilet
- \* Laundry nook off the bathroom
- \* Single car park situated under the unit
- \* Small complex of 8 has been recently painted on the exterior