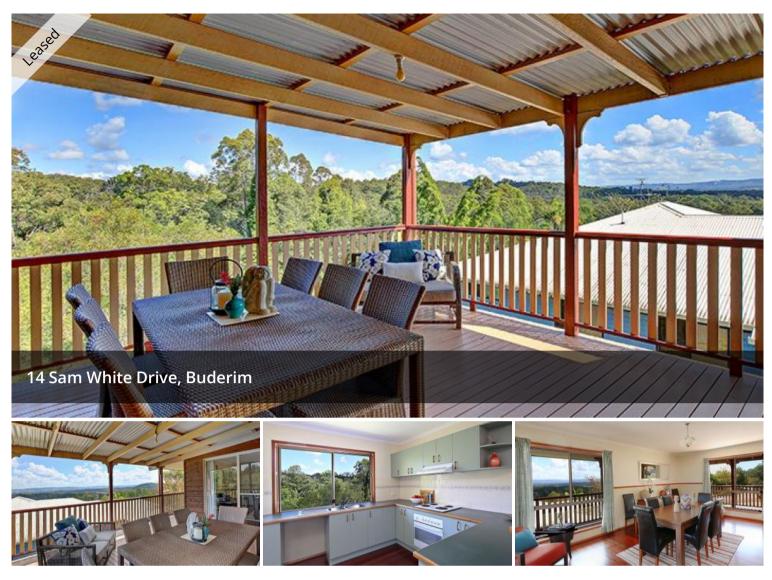

## CHARMING QUEENSLANDER WITH AMAZING VIEWS!

This extremely tidy and welcoming character home is located in a quiet and leafy pocket of Buderim. Only a mere 5 to 10 minute drive to glorious Sunshine Coast beaches, Sunshine Plaza, Maroochydore CBD, a host of public and private schools etc.

- Three large bedrooms
- Main bathroom features separate bath and shower
- Polished hardwood floors throughout
- Open plan modern kitchen
- Combined living and dining
- Wraparound timber veranda with views
- Undercover parking for up to three vehicles
- Ceiling fans throughout